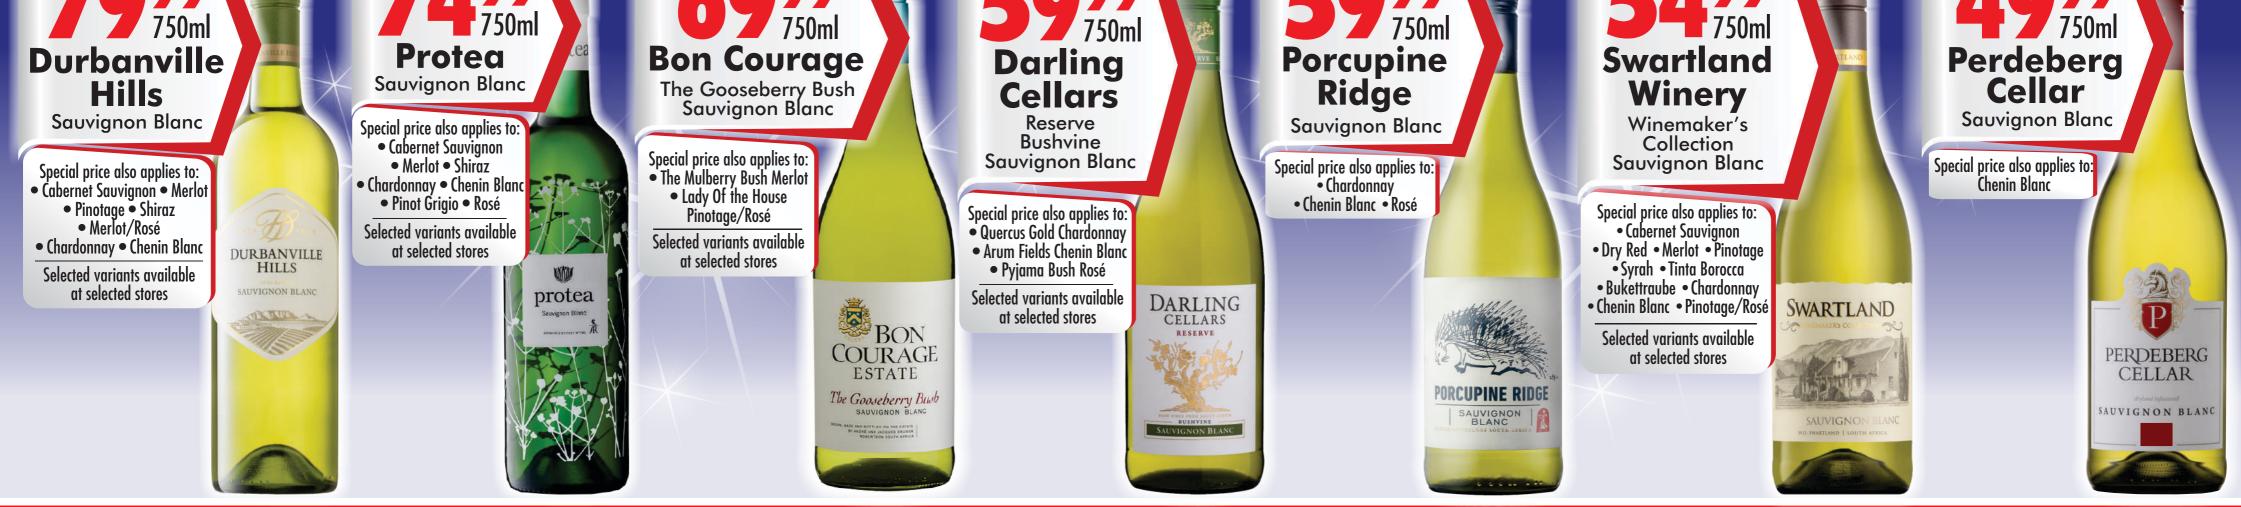

## VALID FROM 2<sup>ND</sup> APRIL TO 2<sup>ND</sup> MAY 2024





TRADING HOURS NELSON MANDELA BAY: MONDAY - FRIDAY: 9AM - 7PM | SATURDAY: 9AM - 6PM | SUNDAY: 9AM - 1PM // PORT ALFRED MONDAY - THURSDAY: 9AM - 6:30PM FRIDAY: 9AM - 7PM | SATURDAY: 9AM - 7PM | SATURDAY: 9AM - 5PM | SUNDAY - CLOSED

ALL PRICES INCLUDE 15% VAT, BOTTLE DEPOSITS AND ARE DENOMINATED IN ZAR. E&OE. PRESTON'S LIQUOR STORES CANNOT SUPPLY TO OTHER TRADERS. PRESTON'S LIQUOR STORES RESERVE THE RIGHT TO LIMIT () PRESTONSLIQUORS () PRESTONS\_LIQUOR OTHER TRADERS. PRESTON'S LIQUOR STORES RESERVE THE RIGHT TO LIMIT () PRESTONSLIQUORS () PRESTONS\_LIQUOR OTHER TRADERS. PRESTON'S LIQUOR STORES RESERVE THE RIGHT TO LIMIT () PRESTONSLIQUORS () PRESTONS\_LIQUOR OTHER TRADERS. PRESTON'S LIQUOR STORES RESERVE THE RIGHT TO LIMIT () PRESTONSLIQUORS () PRESTONS\_LIQUOR OTHER TRADERS. PRESTON'S LIQ