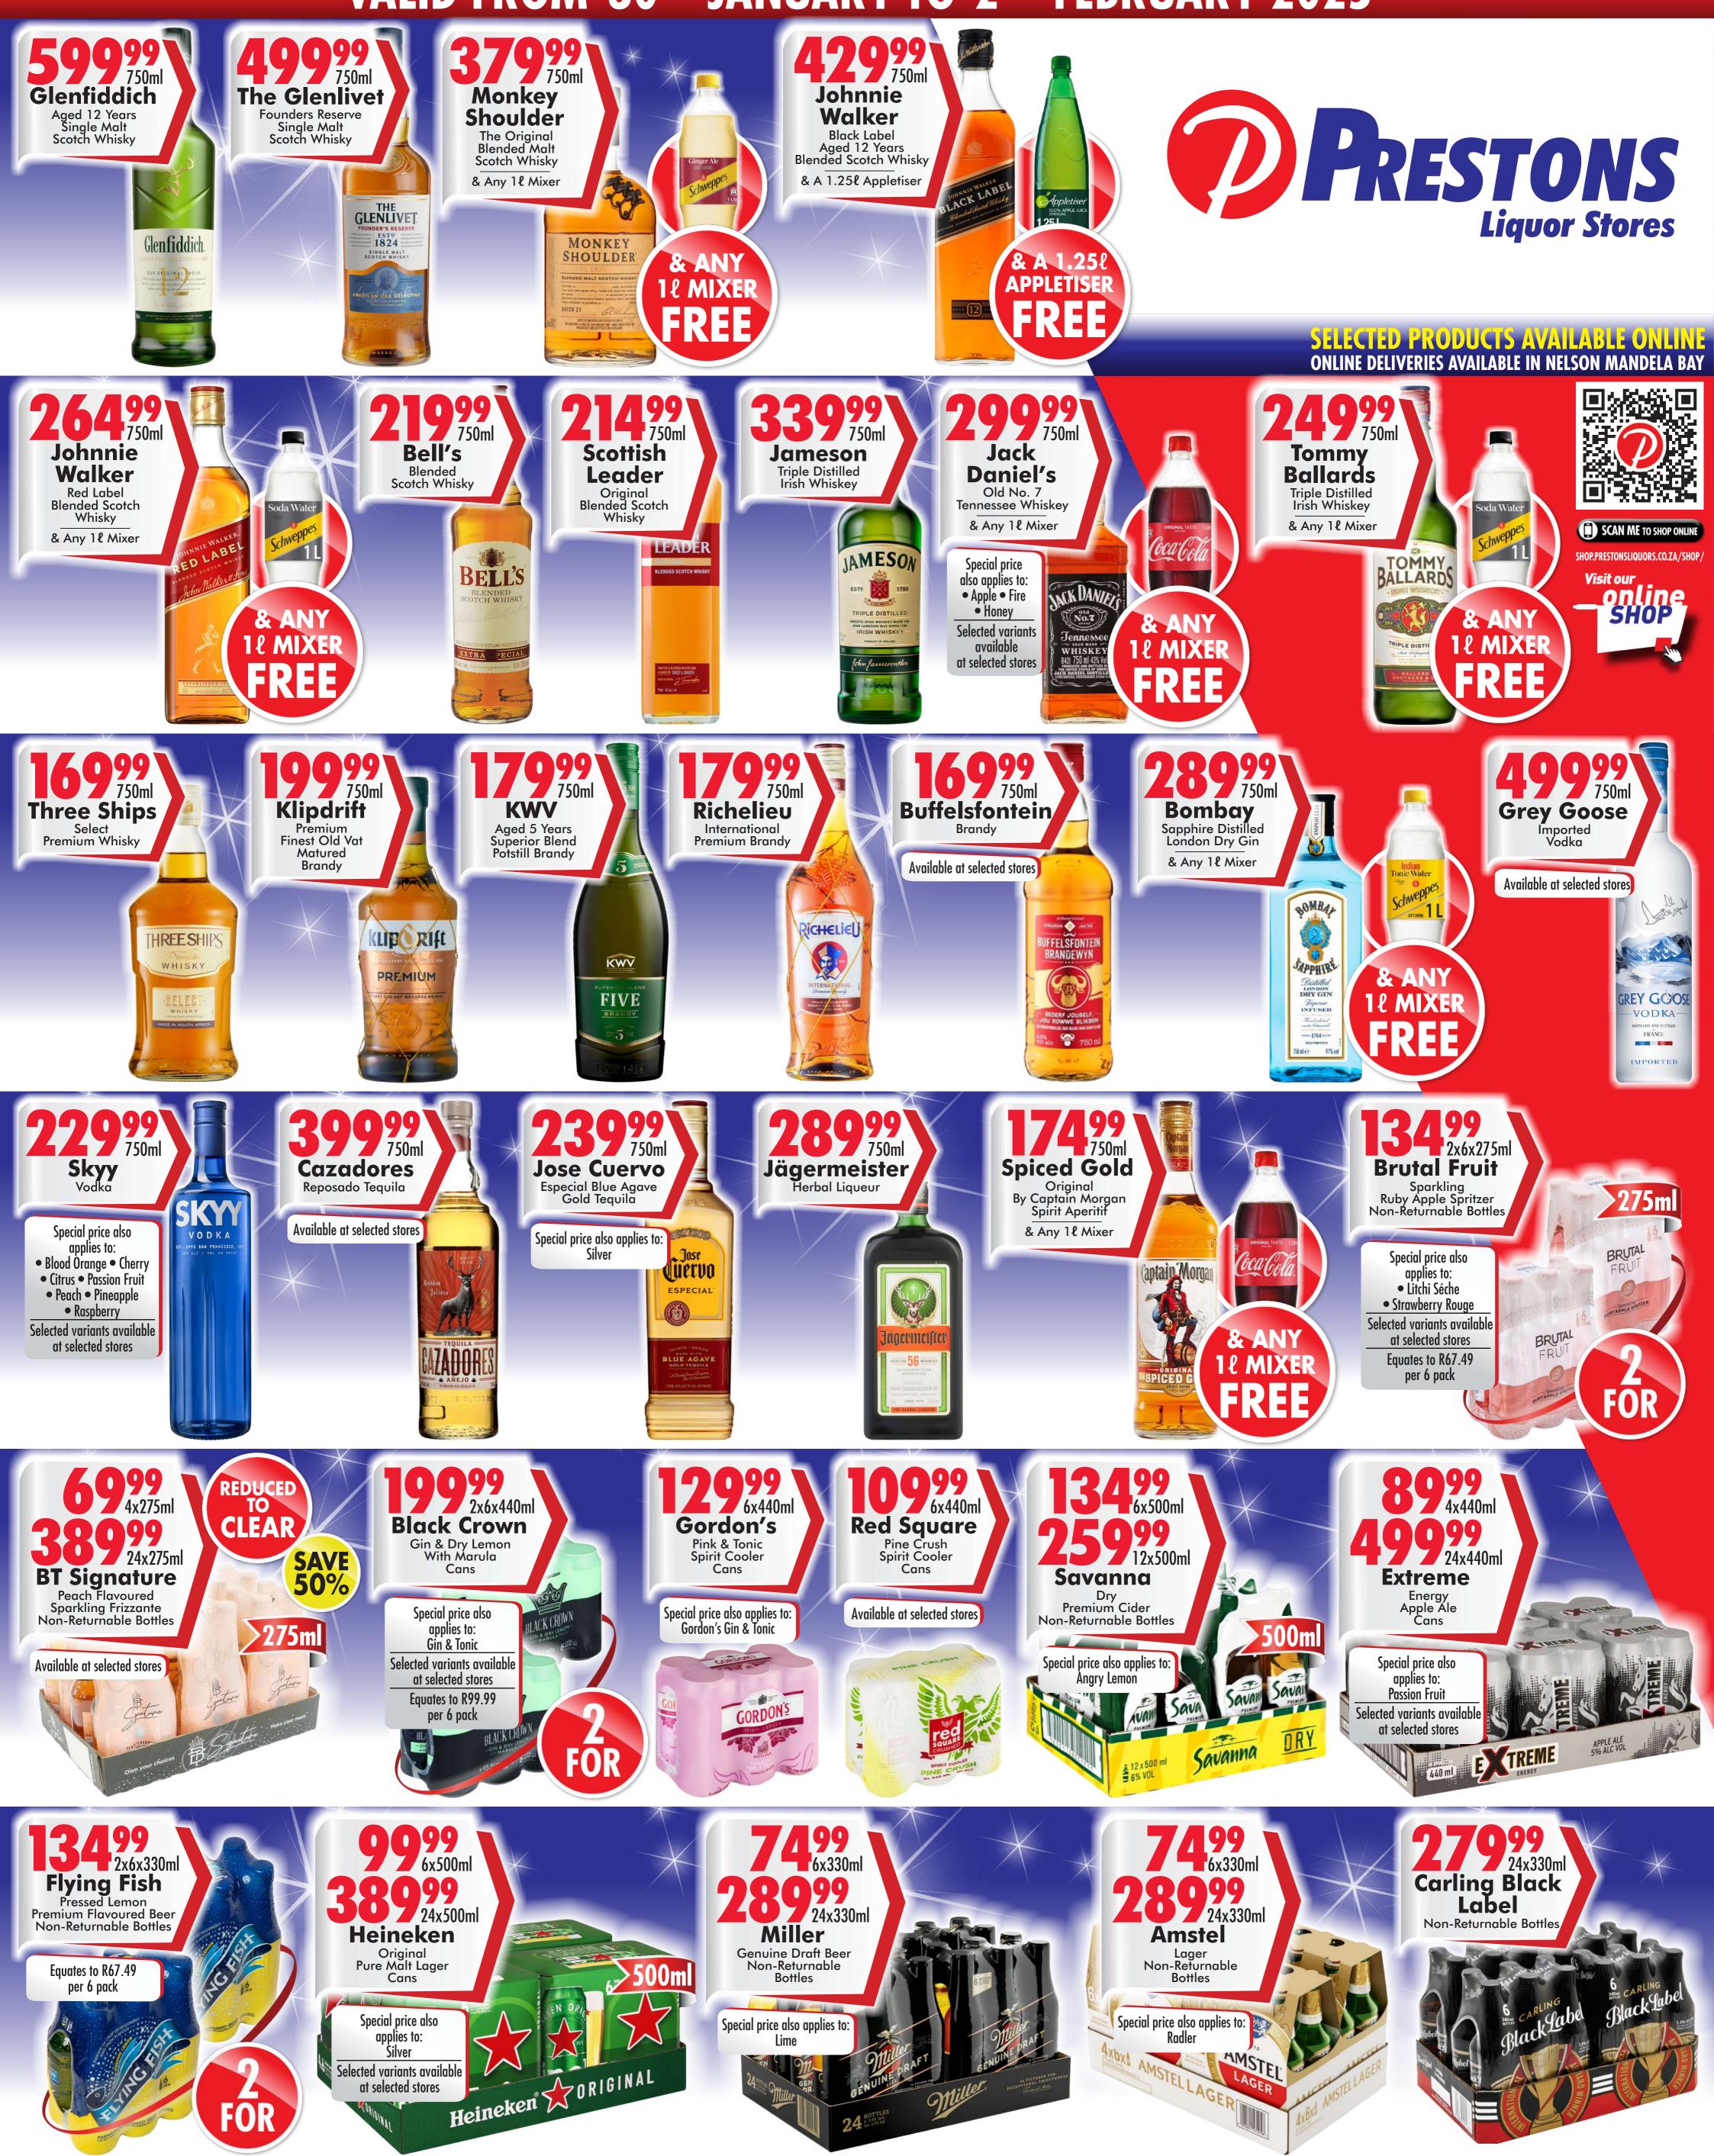

## VALID FROM 30<sup>TH</sup> JANUARY TO 2<sup>ND</sup> FEBRUARY 2025



TRADING HOURS NELSON MANDELA BAY: MONDAY - FRIDAY : 9AM - 7PM | SATURDAY: 9AM - 6PM | SUNDAY: 9AM - 1PM // PORT ALFRED MONDAY - THURSDAY: 9AM - 6:30PM FRIDAY: 9AM - 7PM | SATURDAY: 9AM - 7PM | SATURDAY: 9AM - 6PM | SUNDAY: 9AM - 1PM // GEORGE - MONDAY - FRIDAY: 9AM - 7PM | SATURDAY: 9AM - 6PM | SUNDAY: 9AM - 1PM

ALL PRICES INCLUDE 15% VAT, BOTTLE DEPOSITS AND ARE DENOMINATED IN ZAR. E&OE. PRESTON'S LIQUOR STORES CANNOT SUPPLY TO OTHER TRADERS. PRESTON'S LIQUOR STORES RESERVE THE RIGHT TO LIMIT **()** PRESTONSLIQUORS **()** PRESTONS\_LIQUOR OF ALFRED. SELECTED PRODUCTS AVAILABLE AT GEORGE. WHILE STOCKS LAST. **()** PRESTONS\_LIQUOR.STORES **()** WWW.PRESTONSLIQUORS.CO.ZA



## Enjoy Responsibly. Not For Sale to Persons Under The Age of 18.

DO NOT DRINK AND DRIVE. PREGNANT WOMEN SHOULD N