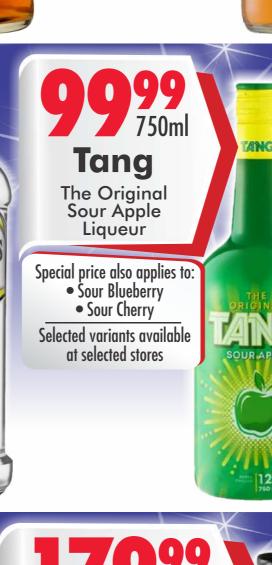

## VALID FROM 10<sup>TH</sup> TO 13<sup>TH</sup> JULY 2025

SELECTED PRODUCTS AVAILABLE ONLIN ONLINE DELIVERIES AVAILABLE IN NELSON MANDELA BAY

TRADING HOURS NELSON MANDELA BAY: MONDAY - THURSDAY: 9AM - 6:30PM | FRIDAY: 9AM - 7PM | SATURDAY: 9AM - 6PM | SUNDAY: 9AM - 1PM // PORT ALFRED MONDAY - THURSDAY: 9AM - 6:30PM FRIDAY: 9AM - 7PM | SATURDAY: 9AM - 6PM | SUNDAY: 9AM - 1PM // GEORGE - MONDAY - THURSDAY : 9AM - 6:30PM | FRIDAY: 9AM - 7PM | SATURDAY: 9AM - 6PM | SUNDAY: 9AM - 1PM