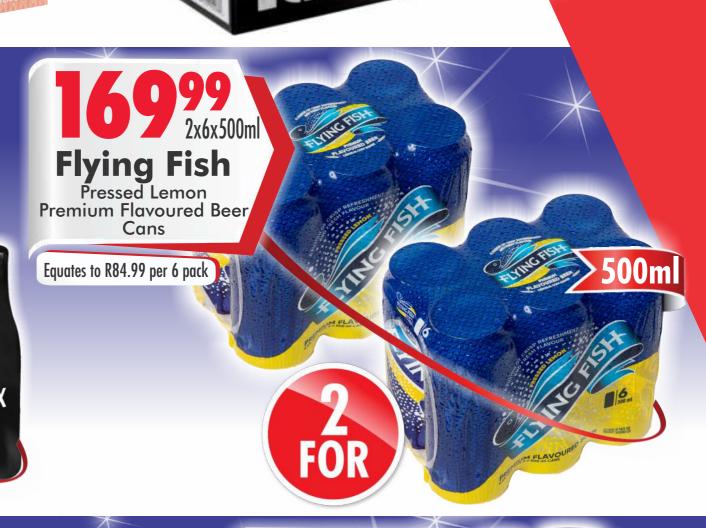

## VALID FROM 10<sup>TH</sup> TO 13<sup>TH</sup> JULY 2025









SELECTED PRODUCTS AVAILABLE ONLIN ONLINE DELIVERIES AVAILABLE IN NELSON MANDELA BAY

























































TRADING HOURS NELSON MANDELA BAY: MONDAY - THURSDAY: 9AM - 6:30PM | FRIDAY: 9AM - 7PM | SATURDAY: 9AM - 6PM | SUNDAY: 9AM - 1PM // PORT ALFRED MONDAY - THURSDAY: 9AM - 6:30PM FRIDAY: 9AM - 7PM | SATURDAY: 9AM - 6PM | SUNDAY: 9AM - 1PM // GEORGE - MONDAY - THURSDAY : 9AM - 6:30PM | FRIDAY: 9AM - 7PM | SATURDAY: 9AM - 6PM | SUNDAY: 9AM - 1PM

ALL PRICES INCLUDE 15% VAT, BOTTLE DEPOSITS AND ARE DENOMINATED IN ZAR. E&OE. PRESTON'S LIQUOR STORES CANNOT SUPPLY TO OTHER TRADERS. PRESTON'S LIQUOR STORES RESERVE THE RIGHT TO LIMIT (1) PRESTONSLIQUORS X PRESTONS LIQUOR QUANTITIES. CERTAIN PRODUCTS AVAILABLE AT SELECTED STORES. APPLICABLE TO NELSON MANDELA BAY & PORT ALFRED. SELECTED PRODUCTS AVAILABLE AT GEORGE. WHILE STOCKS LAST.