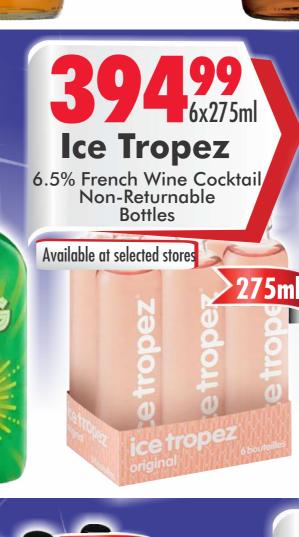

## VALID FROM 10<sup>TH</sup> TO 13<sup>TH</sup> JULY 2025

SELECTED PRODUCTS AVAILABLE ONLIN ONLINE DELIVERIES AVAILABLE IN NELSON MANDELA BAY

TRADING HOURS NELSON MANDELA BAY: MONDAY - THURSDAY: 9AM - 6:30PM | FRIDAY: 9AM - 7PM | SATURDAY: 9AM - 6PM | SUNDAY: 9AM - 1PM // PORT ALFRED MONDAY - THURSDAY: 9AM - 6:30PM FRIDAY: 9AM - 7PM | SATURDAY: 9AM - 6PM | SUNDAY: 9AM - 1PM // GEORGE - MONDAY - THURSDAY : 9AM - 6:30PM | FRIDAY: 9AM - 7PM | SATURDAY: 9AM - 6PM | SUNDAY: 9AM - 1PM

ALL PRICES INCLUDE 15% VAT, BOTTLE DEPOSITS AND ARE DENOMINATED IN ZAR. E&OE. PRESTON'S LIQUOR STORES CANNOT SUPPLY TO OTHER TRADERS. PRESTON'S LIQUOR STORES RESERVE THE RIGHT TO LIMIT (1) PRESTONSLIQUORS X PRESTONS LIQUOR QUANTITIES. CERTAIN PRODUCTS AVAILABLE AT SELECTED STORES. APPLICABLE TO NELSON MANDELA BAY & PORT ALFRED. SELECTED PRODUCTS AVAILABLE AT GEORGE. WHILE STOCKS LAST.