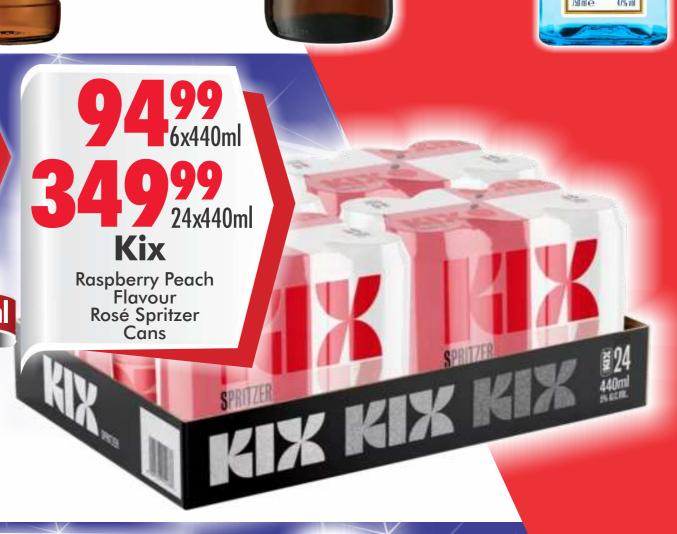

## VALID FROM 10<sup>TH</sup> TO 13<sup>TH</sup> JULY 2025

SELECTED PRODUCTS AVAILABLE ONLIN ONLINE DELIVERIES AVAILABLE IN NELSON MANDELA BAY

TRADING HOURS NELSON MANDELA BAY: MONDAY - THURSDAY: 9AM - 6:30PM | FRIDAY: 9AM - 7PM | SATURDAY: 9AM - 6PM | SUNDAY: 9AM - 1PM // PORT ALFRED MONDAY - THURSDAY: 9AM - 6:30PM FRIDAY: 9AM - 7PM | SATURDAY: 9AM - 6PM | SUNDAY: 9AM - 1PM // GEORGE - MONDAY - THURSDAY : 9AM - 6:30PM | FRIDAY: 9AM - 7PM | SATURDAY: 9AM - 6PM | SUNDAY: 9AM - 1PM

ALL PRICES INCLUDE 15% VAT, BOTTLE DEPOSITS AND ARE DENOMINATED IN ZAR. E&OE. PRESTON'S LIQUOR STORES CANNOT SUPPLY TO OTHER TRADERS. PRESTON'S LIQUOR STORES RESERVE THE RIGHT TO LIMIT (1) PRESTONSLIQUORS X PRESTONS LIQUOR QUANTITIES. CERTAIN PRODUCTS AVAILABLE AT SELECTED STORES. APPLICABLE TO NELSON MANDELA BAY & PORT ALFRED. SELECTED PRODUCTS AVAILABLE AT GEORGE. WHILE STOCKS LAST.