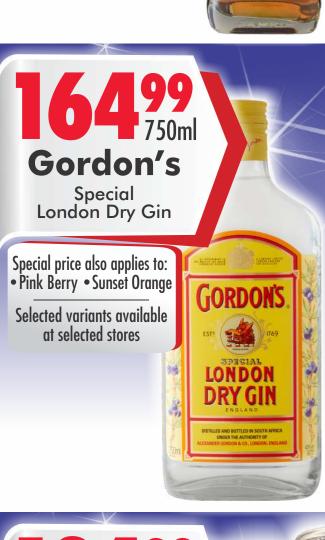

## VALID FROM 10<sup>TH</sup> TO 13<sup>TH</sup> JULY 2025

SELECTED PRODUCTS AVAILABLE ONLIN ONLINE DELIVERIES AVAILABLE IN NELSON MANDELA BAY

TRADING HOURS NELSON MANDELA BAY: MONDAY - THURSDAY: 9AM - 6:30PM | FRIDAY: 9AM - 7PM | SATURDAY: 9AM - 6PM | SUNDAY: 9AM - 1PM // PORT ALFRED MONDAY - THURSDAY: 9AM - 6:30PM FRIDAY: 9AM - 7PM | SATURDAY: 9AM - 6PM | SUNDAY: 9AM - 1PM // GEORGE - MONDAY - THURSDAY : 9AM - 6:30PM | FRIDAY: 9AM - 7PM | SATURDAY: 9AM - 6PM | SUNDAY: 9AM - 1PM