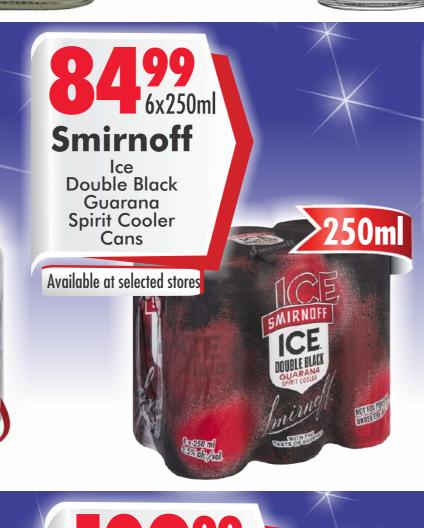

## VALID FROM 10<sup>TH</sup> TO 13<sup>TH</sup> JULY 2025

SELECTED PRODUCTS AVAILABLE ONLIN ONLINE DELIVERIES AVAILABLE IN NELSON MANDELA BAY

TRADING HOURS NELSON MANDELA BAY: MONDAY - THURSDAY: 9AM - 6:30PM | FRIDAY: 9AM - 7PM | SATURDAY: 9AM - 6PM | SUNDAY: 9AM - 1PM // PORT ALFRED MONDAY - THURSDAY: 9AM - 6:30PM FRIDAY: 9AM - 7PM | SATURDAY: 9AM - 6PM | SUNDAY: 9AM - 1PM // GEORGE - MONDAY - THURSDAY : 9AM - 6:30PM | FRIDAY: 9AM - 7PM | SATURDAY: 9AM - 6PM | SUNDAY: 9AM - 1PM

ALL PRICES INCLUDE 15% VAT, BOTTLE DEPOSITS AND ARE DENOMINATED IN ZAR. E&OE. PRESTON'S LIQUOR STORES CANNOT SUPPLY TO OTHER TRADERS. PRESTON'S LIQUOR STORES RESERVE THE RIGHT TO LIMIT (1) PRESTONSLIQUORS X PRESTONS LIQUOR QUANTITIES. CERTAIN PRODUCTS AVAILABLE AT SELECTED STORES. APPLICABLE TO NELSON MANDELA BAY & PORT ALFRED. SELECTED PRODUCTS AVAILABLE AT GEORGE. WHILE STOCKS LAST.