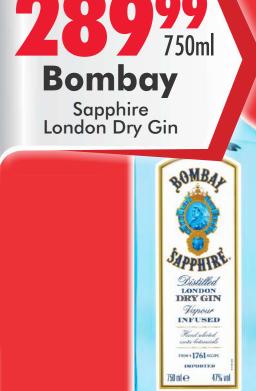

## VALID FROM 10<sup>TH</sup> TO 13<sup>TH</sup> JULY 2025









SELECTED PRODUCTS AVAILABLE ONLIN ONLINE DELIVERIES AVAILABLE IN NELSON MANDELA BAY

























































TRADING HOURS NELSON MANDELA BAY: MONDAY - THURSDAY: 9AM - 6:30PM | FRIDAY: 9AM - 7PM | SATURDAY: 9AM - 6PM | SUNDAY: 9AM - 1PM // PORT ALFRED MONDAY - THURSDAY: 9AM - 6:30PM FRIDAY: 9AM - 7PM | SATURDAY: 9AM - 6PM | SUNDAY: 9AM - 1PM // GEORGE - MONDAY - THURSDAY : 9AM - 6:30PM | FRIDAY: 9AM - 7PM | SATURDAY: 9AM - 6PM | SUNDAY: 9AM - 1PM

ALL PRICES INCLUDE 15% VAT, BOTTLE DEPOSITS AND ARE DENOMINATED IN ZAR. E&OE. PRESTON'S LIQUOR STORES CANNOT SUPPLY TO OTHER TRADERS. PRESTON'S LIQUOR STORES RESERVE THE RIGHT TO LIMIT (1) PRESTONSLIQUORS X PRESTONS LIQUOR QUANTITIES. CERTAIN PRODUCTS AVAILABLE AT SELECTED STORES. APPLICABLE TO NELSON MANDELA BAY & PORT ALFRED. SELECTED PRODUCTS AVAILABLE AT GEORGE. WHILE STOCKS LAST.