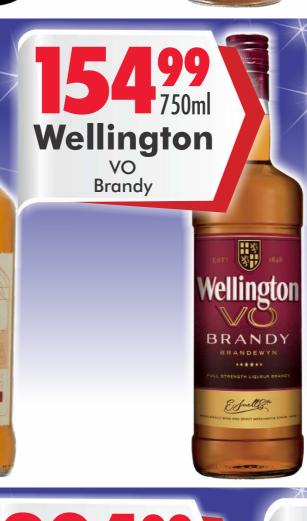

## VALID FROM 10<sup>TH</sup> TO 13<sup>TH</sup> JULY 2025









SELECTED PRODUCTS AVAILABLE ONLIN ONLINE DELIVERIES AVAILABLE IN NELSON MANDELA BAY

























































TRADING HOURS NELSON MANDELA BAY: MONDAY - THURSDAY: 9AM - 6:30PM | FRIDAY: 9AM - 7PM | SATURDAY: 9AM - 6PM | SUNDAY: 9AM - 1PM // PORT ALFRED MONDAY - THURSDAY: 9AM - 6:30PM FRIDAY: 9AM - 7PM | SATURDAY: 9AM - 6PM | SUNDAY: 9AM - 1PM // GEORGE - MONDAY - THURSDAY : 9AM - 6:30PM | FRIDAY: 9AM - 7PM | SATURDAY: 9AM - 6PM | SUNDAY: 9AM - 1PM

ALL PRICES INCLUDE 15% VAT, BOTTLE DEPOSITS AND ARE DENOMINATED IN ZAR. E&OE. PRESTON'S LIQUOR STORES CANNOT SUPPLY TO OTHER TRADERS. PRESTON'S LIQUOR STORES RESERVE THE RIGHT TO LIMIT (1) PRESTONSLIQUORS X PRESTONS LIQUOR QUANTITIES. CERTAIN PRODUCTS AVAILABLE AT SELECTED STORES. APPLICABLE TO NELSON MANDELA BAY & PORT ALFRED. SELECTED PRODUCTS AVAILABLE AT GEORGE. WHILE STOCKS LAST.