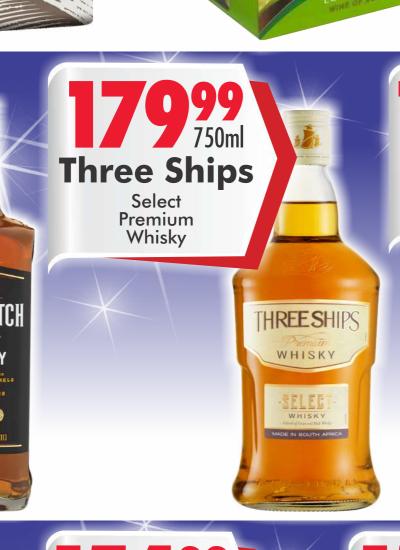

## VALID FROM 10<sup>TH</sup> TO 13<sup>TH</sup> JULY 2025

SELECTED PRODUCTS AVAILABLE ONLIN ONLINE DELIVERIES AVAILABLE IN NELSON MANDELA BAY

TRADING HOURS NELSON MANDELA BAY: MONDAY - THURSDAY: 9AM - 6:30PM | FRIDAY: 9AM - 7PM | SATURDAY: 9AM - 6PM | SUNDAY: 9AM - 1PM // PORT ALFRED MONDAY - THURSDAY: 9AM - 6:30PM FRIDAY: 9AM - 7PM | SATURDAY: 9AM - 6PM | SUNDAY: 9AM - 1PM // GEORGE - MONDAY - THURSDAY : 9AM - 6:30PM | FRIDAY: 9AM - 7PM | SATURDAY: 9AM - 6PM | SUNDAY: 9AM - 1PM