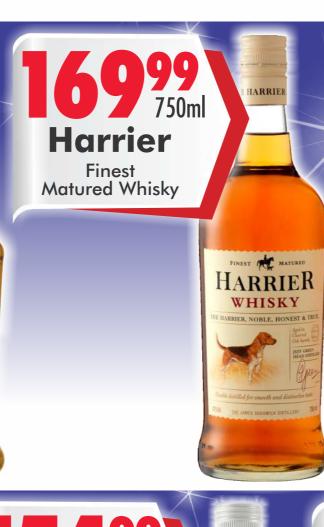

## VALID FROM 10<sup>TH</sup> TO 13<sup>TH</sup> JULY 2025









SELECTED PRODUCTS AVAILABLE ONLIN ONLINE DELIVERIES AVAILABLE IN NELSON MANDELA BAY

























































TRADING HOURS NELSON MANDELA BAY: MONDAY - THURSDAY: 9AM - 6:30PM | FRIDAY: 9AM - 7PM | SATURDAY: 9AM - 6PM | SUNDAY: 9AM - 1PM // PORT ALFRED MONDAY - THURSDAY: 9AM - 6:30PM FRIDAY: 9AM - 7PM | SATURDAY: 9AM - 6PM | SUNDAY: 9AM - 1PM // GEORGE - MONDAY - THURSDAY : 9AM - 6:30PM | FRIDAY: 9AM - 7PM | SATURDAY: 9AM - 6PM | SUNDAY: 9AM - 1PM

ALL PRICES INCLUDE 15% VAT, BOTTLE DEPOSITS AND ARE DENOMINATED IN ZAR. E&OE. PRESTON'S LIQUOR STORES CANNOT SUPPLY TO OTHER TRADERS. PRESTON'S LIQUOR STORES RESERVE THE RIGHT TO LIMIT (1) PRESTONSLIQUORS X PRESTONS LIQUOR QUANTITIES. CERTAIN PRODUCTS AVAILABLE AT SELECTED STORES. APPLICABLE TO NELSON MANDELA BAY & PORT ALFRED. SELECTED PRODUCTS AVAILABLE AT GEORGE. WHILE STOCKS LAST.