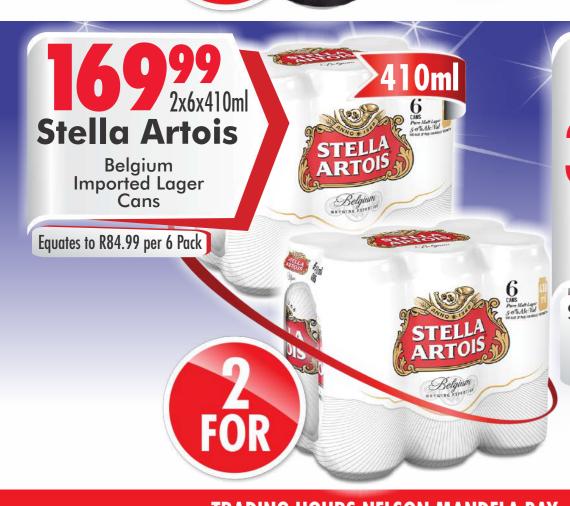

## VALID FROM 10<sup>TH</sup> TO 13<sup>TH</sup> JULY 2025









SELECTED PRODUCTS AVAILABLE ONLIN ONLINE DELIVERIES AVAILABLE IN NELSON MANDELA BAY

























































TRADING HOURS NELSON MANDELA BAY: MONDAY - THURSDAY: 9AM - 6:30PM | FRIDAY: 9AM - 7PM | SATURDAY: 9AM - 6PM | SUNDAY: 9AM - 1PM // PORT ALFRED MONDAY - THURSDAY: 9AM - 6:30PM FRIDAY: 9AM - 7PM | SATURDAY: 9AM - 6PM | SUNDAY: 9AM - 1PM // GEORGE - MONDAY - THURSDAY : 9AM - 6:30PM | FRIDAY: 9AM - 7PM | SATURDAY: 9AM - 6PM | SUNDAY: 9AM - 1PM

ALL PRICES INCLUDE 15% VAT, BOTTLE DEPOSITS AND ARE DENOMINATED IN ZAR. E&OE. PRESTON'S LIQUOR STORES CANNOT SUPPLY TO OTHER TRADERS. PRESTON'S LIQUOR STORES RESERVE THE RIGHT TO LIMIT (1) PRESTONSLIQUORS X PRESTONS LIQUOR QUANTITIES. CERTAIN PRODUCTS AVAILABLE AT SELECTED STORES. APPLICABLE TO NELSON MANDELA BAY & PORT ALFRED. SELECTED PRODUCTS AVAILABLE AT GEORGE. WHILE STOCKS LAST.