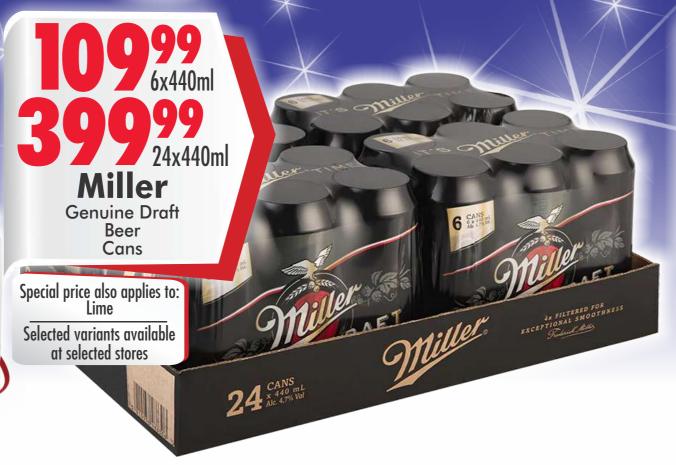

## VALID FROM 10<sup>TH</sup> TO 13<sup>TH</sup> JULY 2025









SELECTED PRODUCTS AVAILABLE ONLIN ONLINE DELIVERIES AVAILABLE IN NELSON MANDELA BAY

























































TRADING HOURS NELSON MANDELA BAY: MONDAY - THURSDAY: 9AM - 6:30PM | FRIDAY: 9AM - 7PM | SATURDAY: 9AM - 6PM | SUNDAY: 9AM - 1PM // PORT ALFRED MONDAY - THURSDAY: 9AM - 6:30PM FRIDAY: 9AM - 7PM | SATURDAY: 9AM - 6PM | SUNDAY: 9AM - 1PM // GEORGE - MONDAY - THURSDAY : 9AM - 6:30PM | FRIDAY: 9AM - 7PM | SATURDAY: 9AM - 6PM | SUNDAY: 9AM - 1PM

ALL PRICES INCLUDE 15% VAT, BOTTLE DEPOSITS AND ARE DENOMINATED IN ZAR. E&OE. PRESTON'S LIQUOR STORES CANNOT SUPPLY TO OTHER TRADERS. PRESTON'S LIQUOR STORES RESERVE THE RIGHT TO LIMIT (1) PRESTONSLIQUORS X PRESTONS LIQUOR QUANTITIES. CERTAIN PRODUCTS AVAILABLE AT SELECTED STORES. APPLICABLE TO NELSON MANDELA BAY & PORT ALFRED. SELECTED PRODUCTS AVAILABLE AT GEORGE. WHILE STOCKS LAST.