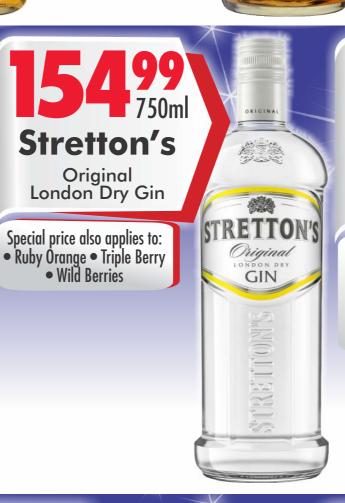

## VALID FROM 10<sup>TH</sup> TO 13<sup>TH</sup> JULY 2025

SELECTED PRODUCTS AVAILABLE ONLIN ONLINE DELIVERIES AVAILABLE IN NELSON MANDELA BAY

TRADING HOURS NELSON MANDELA BAY: MONDAY - THURSDAY: 9AM - 6:30PM | FRIDAY: 9AM - 7PM | SATURDAY: 9AM - 6PM | SUNDAY: 9AM - 1PM // PORT ALFRED MONDAY - THURSDAY: 9AM - 6:30PM FRIDAY: 9AM - 7PM | SATURDAY: 9AM - 6PM | SUNDAY: 9AM - 1PM // GEORGE - MONDAY - THURSDAY : 9AM - 6:30PM | FRIDAY: 9AM - 7PM | SATURDAY: 9AM - 6PM | SUNDAY: 9AM - 1PM