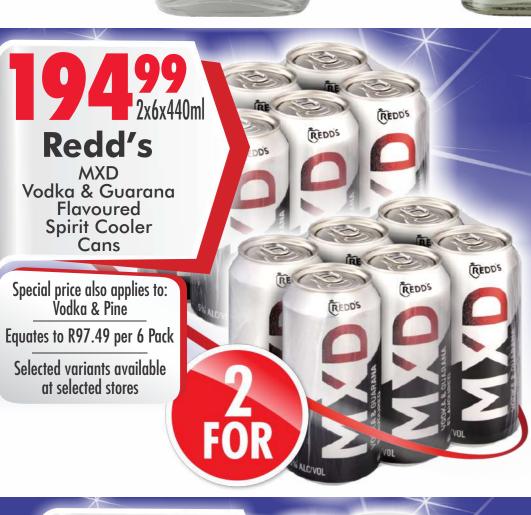

## VALID FROM 10<sup>TH</sup> TO 13<sup>TH</sup> JULY 2025

SELECTED PRODUCTS AVAILABLE ONLIN ONLINE DELIVERIES AVAILABLE IN NELSON MANDELA BAY

TRADING HOURS NELSON MANDELA BAY: MONDAY - THURSDAY: 9AM - 6:30PM | FRIDAY: 9AM - 7PM | SATURDAY: 9AM - 6PM | SUNDAY: 9AM - 1PM // PORT ALFRED MONDAY - THURSDAY: 9AM - 6:30PM FRIDAY: 9AM - 7PM | SATURDAY: 9AM - 6PM | SUNDAY: 9AM - 1PM // GEORGE - MONDAY - THURSDAY : 9AM - 6:30PM | FRIDAY: 9AM - 7PM | SATURDAY: 9AM - 6PM | SUNDAY: 9AM - 1PM

ALL PRICES INCLUDE 15% VAT, BOTTLE DEPOSITS AND ARE DENOMINATED IN ZAR. E&OE. PRESTON'S LIQUOR STORES CANNOT SUPPLY TO OTHER TRADERS. PRESTON'S LIQUOR STORES RESERVE THE RIGHT TO LIMIT (1) PRESTONSLIQUORS X PRESTONS LIQUOR QUANTITIES. CERTAIN PRODUCTS AVAILABLE AT SELECTED STORES. APPLICABLE TO NELSON MANDELA BAY & PORT ALFRED. SELECTED PRODUCTS AVAILABLE AT GEORGE. WHILE STOCKS LAST.